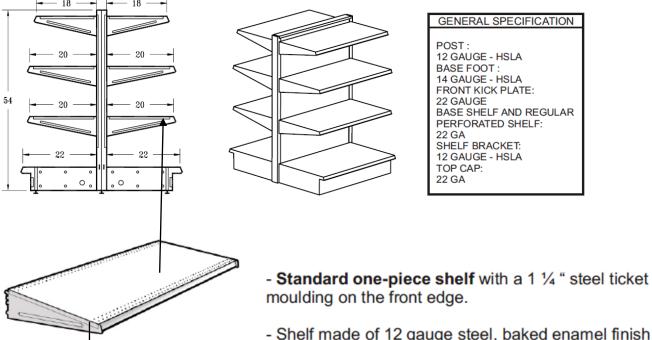

# **Liquor Express - Category "B" Requirements**

Estimated Annual Sales \$650,000 - 999,999

Estimated Opening Inventory Investment: \$125,000

Minimum Linear Footage:

Perimeter Spirit Shelving: 180 ft - 200 ft

Wine Island Fixture: 96 ft - 160 ft

Ready to Drink Cold Space: 40 ft

Walk-In Beer Room 100 sqft